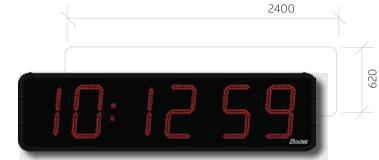

### **TECHNICAL DATA**

| Dimensions:               | L2400 x H620 x D122mm                 |
|---------------------------|---------------------------------------|
| Weight:                   | 40kg                                  |
| Scoreboard construction:  | Powder coated aluminium/polycarbonate |
| Optimal viewing distance: | 200m                                  |
| Viewing angle:            | 160°                                  |
| Power supply:             | 230V-50/60Hz                          |
| Communication:            | HF radio                              |

## **DISPLAY DIMENSIONS**

- (A) Timer (Up / Down / Day) counter or Time of Day 6 red 45cm digits

(B) Wireless remote control

www.sportserve.co.uk W:

sales@sportserve.co.uk E: T:

0114 272 7733